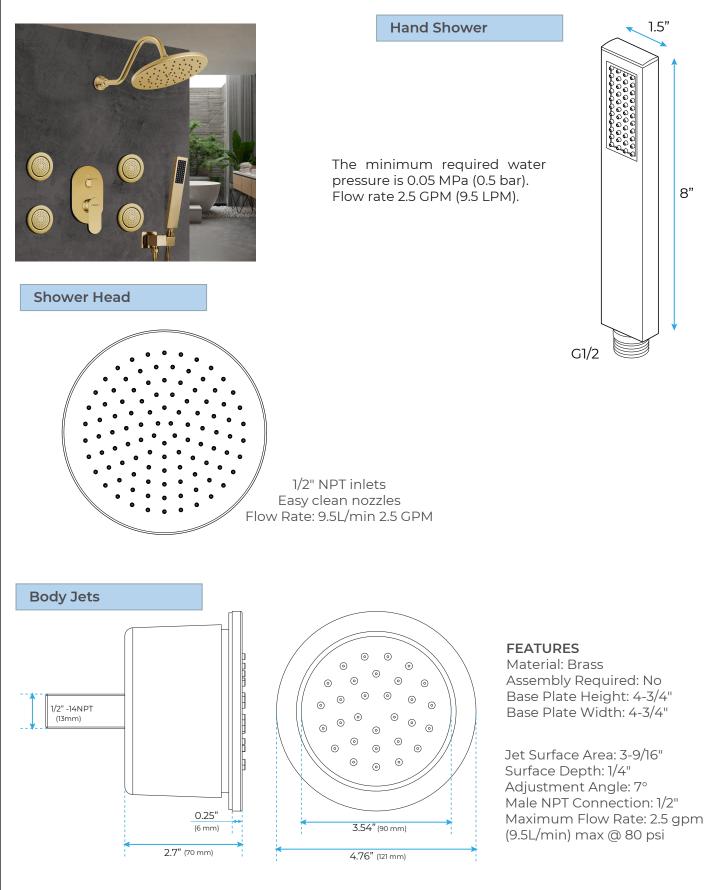

Fontana Showers Product code: FS1074B

## BRAVAT WALL MOUNTED ROUND SHOWER SET WITH VALVE **MIXER 3-WAY CONCEALED & BODY JETS SPECIFICATIONS**

All dimensions and specifications are nominal and may vary. Use actual products for accuracy in critical situations.