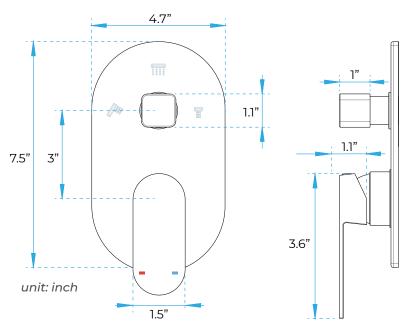

## **Shower Mixer**

This technical product information is exclusively for the installer or trained specialists. Application: Operation with unpressurized storage heaters is not possible. Use for indoor public places and common residence.

## Specifications Flow pressure: min. 0.5 bar recommended 1 – 5 bar Operating pressure: max. 10 bar Test pressure: 16 bar Flow rate at 3 bar flow pressure for bath: approx. 21.5 L/min for shower: approx. 18 L/min Hot water inlet temperature: max. 80°C Recommended (energy saving): 60°C Environment temperature: 5°C~45°C