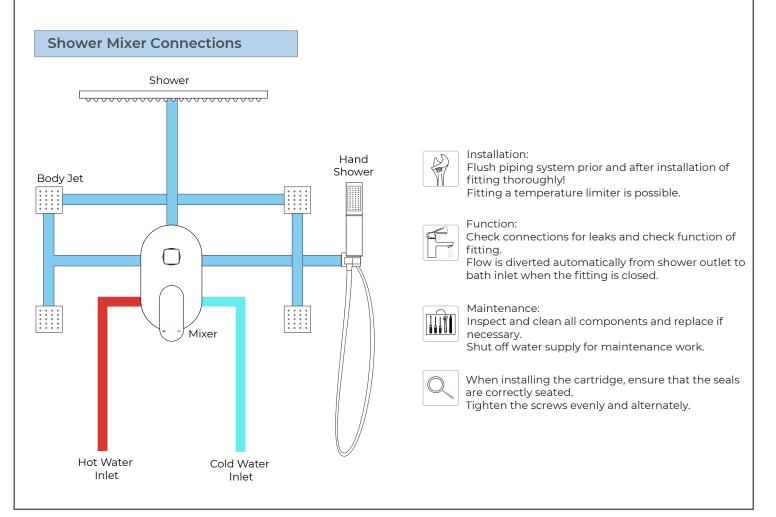

## **Shower Mixer**

This technical product information is exclusively for the installer or trained specialists. Application: Operation with unpressurized storage heaters is not possible. Use for indoor public places and common residence.

## Specifications Flow pressure: min. 0.5 bar recommended 1 – 5 bar Operating pressure: max. 10 bar Test pressure: 16 bar Flow rate at 3 bar flow pressure for bath: approx. 21.5 L/min for shower: approx. 18 L/min Hot water inlet temperature: max. 80°C Recommended (energy saving): 60°C Environment temperature: 5°C~45°C

If static pressure exceeds 5 bar, a pressure-reducing valve must be fitted. Avoid major pressure differences between hot and cold water supply.

FontanaShowers